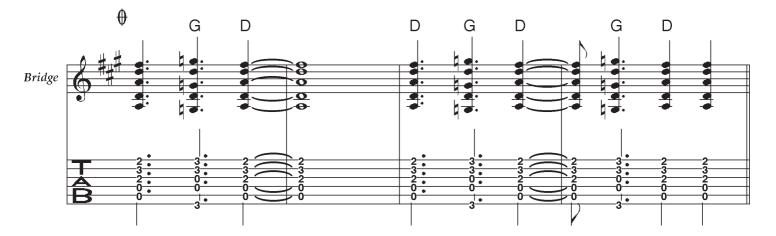

## 06 HIGHWAY TO HELL

| 1. Verse | Living easy, living free, season ticket on a one way ride<br>Asking nothing, leave me be, taking everything in my stride<br>Don't need reason, don't need rhyme, ain't nothing I'd rather do<br>Going down, party time, my friends are gonna be there too |
|----------|-----------------------------------------------------------------------------------------------------------------------------------------------------------------------------------------------------------------------------------------------------------|
| Chorus   | I'm on the highway to hell<br>On the highway to hell<br>Highway to hell<br>I'm on the highway to hell                                                                                                                                                     |
| 2. Verse | No stop signs, speed limit, nobody's gonna slow me down<br>Like a wheel, gonna spin it, nobody's gonna mess me around<br>Hey Satan, payin' my dues, playing in a rocking band<br>Hey mama, look at me, I'm on the way to the promised land                |
| Chorus   | I'm on the highway to hell<br>Highway to hell<br>I'm on the highway to hell<br>Highway to hell                                                                                                                                                            |
| Bridge   | Mmm<br>Don't stop me                                                                                                                                                                                                                                      |
| Solo     |                                                                                                                                                                                                                                                           |
| Chorus   | I'm on the highway to hell<br>On the highway to hell<br>I'm on the highway to hell<br>On the highway to hell<br>Highway to hell<br>Highway to hell<br>Highway to hell<br>Yeah and I'm going down<br>All the way<br>Wow!<br>We're on the highway to hell   |

© Scott/Young/Young, 1979

Rhythm Guitar

= 112

Ţ

## **Highway To Hell**

© Scott/Young/Young

1 of 2