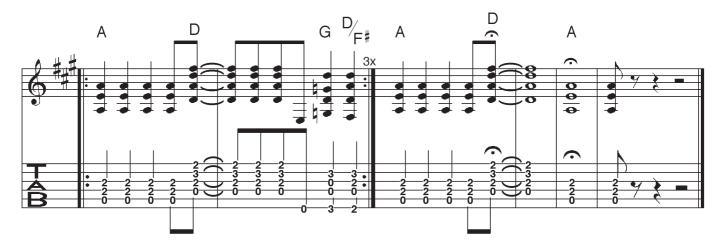

## 06 HIGHWAY TO HELL

| 1. Verse | Living easy, living free, season ticket on a one way ride<br>Asking nothing, leave me be, taking everything in my stride<br>Don't need reason, don't need rhyme, ain't nothing I'd rather do<br>Going down, party time, my friends are gonna be there too |
|----------|-----------------------------------------------------------------------------------------------------------------------------------------------------------------------------------------------------------------------------------------------------------|
| Chorus   | I'm on the highway to hell<br>On the highway to hell<br>Highway to hell<br>I'm on the highway to hell                                                                                                                                                     |
| 2. Verse | No stop signs, speed limit, nobody's gonna slow me down<br>Like a wheel, gonna spin it, nobody's gonna mess me around<br>Hey Satan, payin' my dues, playing in a rocking band<br>Hey mama, look at me, I'm on the way to the promised land                |
| Chorus   | I'm on the highway to hell<br>Highway to hell<br>I'm on the highway to hell<br>Highway to hell                                                                                                                                                            |
| Bridge   | Mmm<br>Don't stop me                                                                                                                                                                                                                                      |
| Solo     |                                                                                                                                                                                                                                                           |
| Chorus   | I'm on the highway to hell<br>On the highway to hell<br>I'm on the highway to hell<br>On the highway to hell<br>Highway to hell<br>Highway to hell<br>Highway to hell<br>Yeah and I'm going down<br>All the way<br>Wow!<br>We're on the highway to hell   |

© Scott/Young/Young, 1979

Rhythm Guitar

= 112

Ţ

## **Highway To Hell**

© Scott/Young/Young

1 of 2