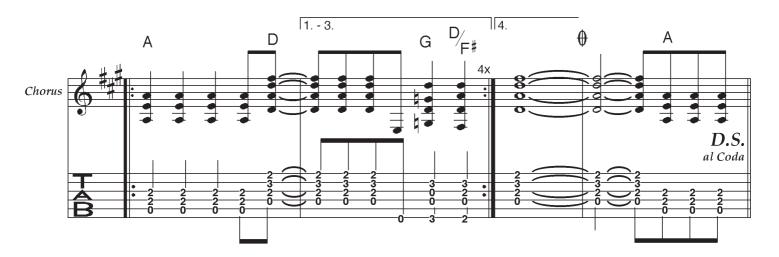

© Scott/Young/Young, 1979

Rhythm Guitar

= 112

Ţ

## **Highway To Hell**

© Scott/Young/Young

1 of 2