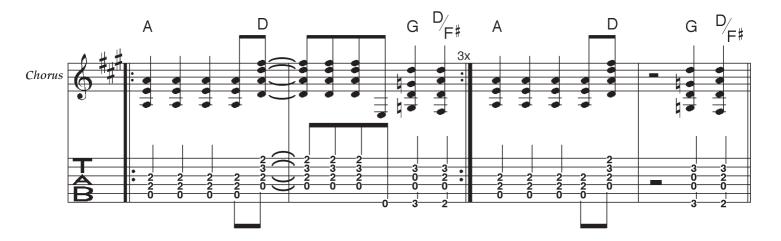

## 06 HIGHWAY TO HELL

| 1. Verse | Living easy, living free, season ticket on a one way ride<br>Asking nothing, leave me be, taking everything in my stride<br>Don't need reason, don't need rhyme, ain't nothing I'd rather do<br>Going down, party time, my friends are gonna be there too |
|----------|-----------------------------------------------------------------------------------------------------------------------------------------------------------------------------------------------------------------------------------------------------------|
| Chorus   | I'm on the highway to hell<br>On the highway to hell<br>Highway to hell<br>I'm on the highway to hell                                                                                                                                                     |
| 2. Verse | No stop signs, speed limit, nobody's gonna slow me down<br>Like a wheel, gonna spin it, nobody's gonna mess me around<br>Hey Satan, payin' my dues, playing in a rocking band<br>Hey mama, look at me, I'm on the way to the promised land                |
| Chorus   | I'm on the highway to hell<br>Highway to hell<br>I'm on the highway to hell<br>Highway to hell                                                                                                                                                            |
| Bridge   | Mmm<br>Don't stop me                                                                                                                                                                                                                                      |
| Solo     |                                                                                                                                                                                                                                                           |
| Chorus   | I'm on the highway to hell<br>On the highway to hell<br>I'm on the highway to hell<br>On the highway to hell<br>Highway to hell<br>Highway to hell<br>Highway to hell<br>Yeah and I'm going down<br>All the way<br>Wow!<br>We're on the highway to hell   |

© Scott/Young/Young, 1979

Rhythm Guitar

= 112

Ţ

## **Highway To Hell**

© Scott/Young/Young

1 of 2