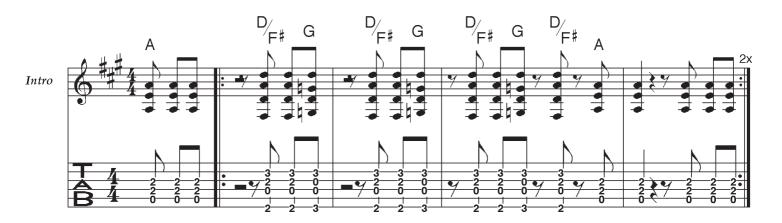

© Scott/Young/Young, 1979

Rhythm Guitar

= 112

Ţ

## **Highway To Hell**

© Scott/Young/Young

1 of 2