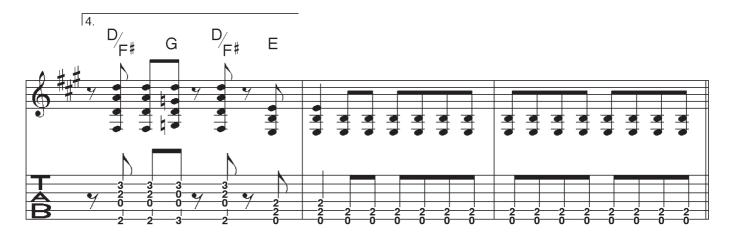

© Scott/Young/Young, 1979

Rhythm Guitar

= 112

Ţ

## **Highway To Hell**

© Scott/Young/Young

1 of 2