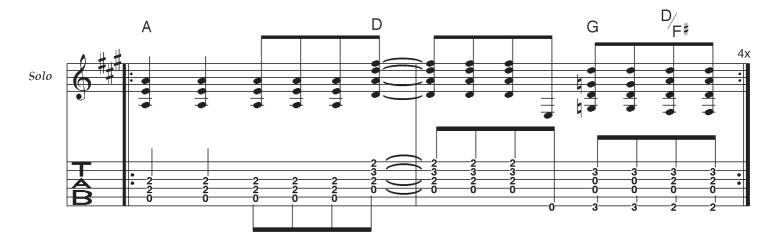

## 06 HIGHWAY TO HELL

| 1. Verse | Living easy, living free, season ticket on a one way ride<br>Asking nothing, leave me be, taking everything in my stride<br>Don't need reason, don't need rhyme, ain't nothing I'd rather do<br>Going down, party time, my friends are gonna be there too |
|----------|-----------------------------------------------------------------------------------------------------------------------------------------------------------------------------------------------------------------------------------------------------------|
| Chorus   | I'm on the highway to hell<br>On the highway to hell<br>Highway to hell<br>I'm on the highway to hell                                                                                                                                                     |
| 2. Verse | No stop signs, speed limit, nobody's gonna slow me down<br>Like a wheel, gonna spin it, nobody's gonna mess me around<br>Hey Satan, payin' my dues, playing in a rocking band<br>Hey mama, look at me, I'm on the way to the promised land                |
| Chorus   | I'm on the highway to hell<br>Highway to hell<br>I'm on the highway to hell<br>Highway to hell                                                                                                                                                            |
| Bridge   | Mmm<br>Don't stop me                                                                                                                                                                                                                                      |
| Solo     |                                                                                                                                                                                                                                                           |
| Chorus   | I'm on the highway to hell<br>On the highway to hell<br>I'm on the highway to hell<br>On the highway to hell<br>Highway to hell<br>Highway to hell<br>Highway to hell<br>Yeah and I'm going down<br>All the way<br>Wow!<br>We're on the highway to hell   |

© Scott/Young/Young, 1979

Rhythm Guitar

= 112

Ţ

## **Highway To Hell**

© Scott/Young/Young

1 of 2