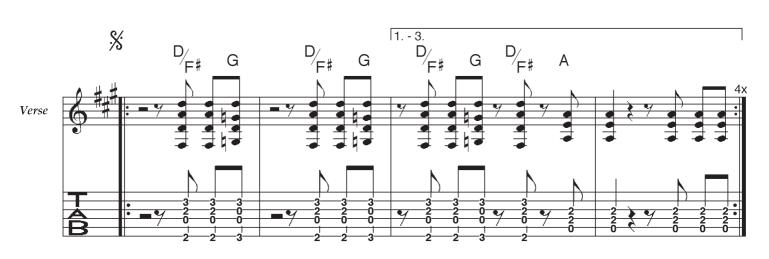

© Scott/Young/Young, 1979

Rhythm Guitar

= 112

Ţ

## **Highway To Hell**

© Scott/Young/Young

1 of 2