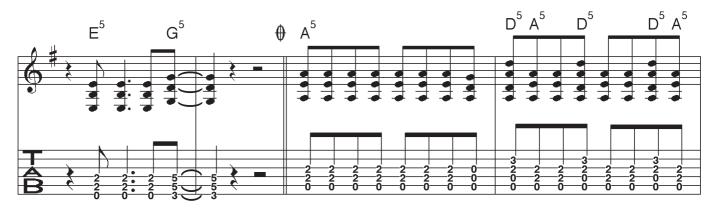

## 07 TOUCH TOO MUCH

| 1. Verse      | It was one of those nights<br>When you turn out the lights<br>And everything comes into view<br>She was taking her time<br>I was losing my mind<br>There was nothing that she wouldn't do                                                                                                                          |
|---------------|--------------------------------------------------------------------------------------------------------------------------------------------------------------------------------------------------------------------------------------------------------------------------------------------------------------------|
| 1. Pre-Chorus | It wasn't the first, wasn't the last<br>She knew we was making love<br>I was so satisfied deep down inside<br>Like a hand in a velvet glove                                                                                                                                                                        |
| Chorus        | Seems like a touch, a touch too much<br>Seems like a touch, a touch too much<br>Too much for my body, too much for my brain<br>This damn woman's gonna drive me insane<br>She's got a touch, a touch too much                                                                                                      |
| Bridge        | Ough!                                                                                                                                                                                                                                                                                                              |
| 2. Verse      | She had the face of an angel<br>Smiling with sin<br>A body of Venus with arms<br>Dealing with danger<br>Stroking my skin<br>Like a thunder and lightning storm                                                                                                                                                     |
| 2. Pre-Chorus | It wasn't the first, wasn't the last<br>It wasn't that she didn't care<br>She wanted it hard, wanted it fast<br>She liked it done medium rare                                                                                                                                                                      |
| Chorus        | Seems like a touch, a touch too much<br>Seems like a touch, a touch too much<br>Too much for my body, too much for my brain<br>This damn woman's gonna drive me insane<br>She had a touch, a touch too much                                                                                                        |
| Bridge/Solo   | Touch me!                                                                                                                                                                                                                                                                                                          |
| Intermezzo    | Seems like a touch (touch too much)<br>You know it's much too much (much to touch)<br>I really wanna feel you (touch too much)<br>Girl you know you're giving me (much to touch)<br>Seems like a touch<br>Just a dirty little touch<br>I really need your touch<br>'Cause you're much too much, too much, too much |
| Chorus        | Seems like a touch, a touch too much<br>Seems like a touch, a touch too much<br>Giving me a touch, a touch too much<br>Maybe not a touch, a touch too much<br>A touch too much<br>A touch too much<br>A touch too much<br>Touch<br>Come on and touch me<br>Yeah                                                    |

## **Touch Too Much**

© Scott/Young/Young

D.S. al Coda

<sup>2</sup> of 4

4 of 4